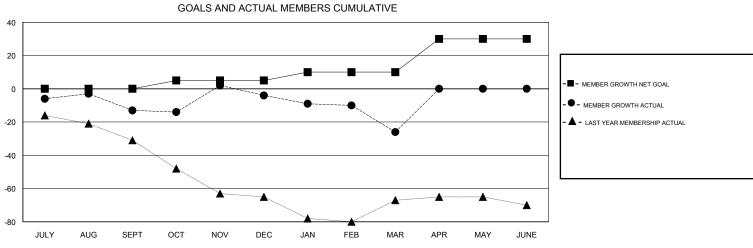

## **OPEN LOCATION SOUTH DAKOTA GMT CA** Clubs Members RESULTS FOR 2018-2019 RESULTS FOR 2018-2019 NEW CLUB GOAL NEW CLUBS DROPPED CLUBS MEMBER GROWTH NET MEMBER GROWTH DROPPED QUARTER QUARTER GOAL ACTUAL MEMBERS ACTUAL (including transfers) 0 0 0 0 14 25 JULY/AUG/SEPT JULY/AUG/SEPT 0 0 5 46 32 OCT/NOV/DEC OCT/NOV/DEC 0 0 5 32 1 11 JAN/FEB/MAR JAN/FEB/MAR 1 0 0 20 0 0 APR/MAY/JUNE APR/MAY/JUNE